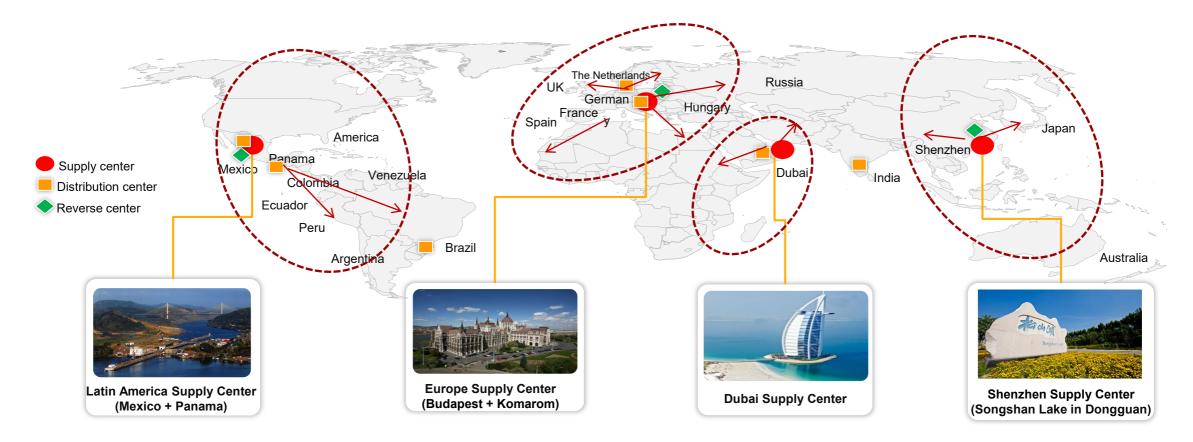

### **Global Supply Network – 60** Days Fast Delivery

4 supply centers, 8 supply branches, and 170+ local supply organizations supporting Global Supply