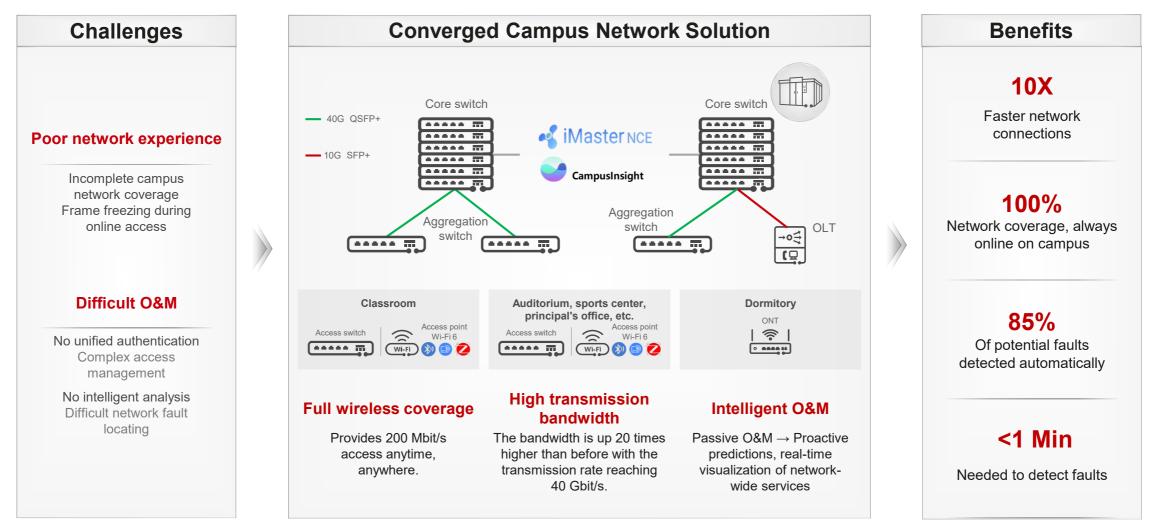

### Education: Converged campus network builds a digital foundation for innovative universities